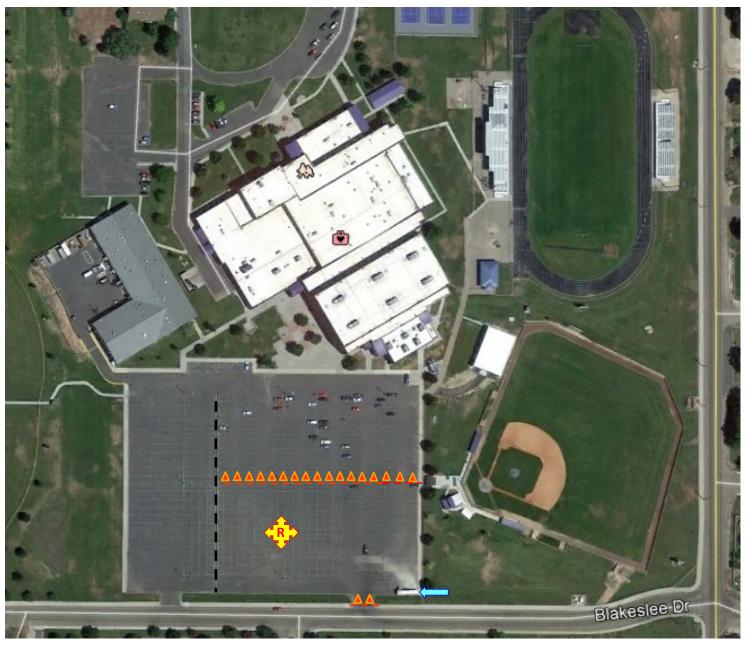

| CLASSROOM | RANGE                                                                                |
|-----------|--------------------------------------------------------------------------------------|
| Location: | Location:                                                                            |
|           | School parking lot, behind school next to baseball fields.                           |
|           | West of S. Powerline Rd. off of Blakeslee Dr.                                        |
|           | Access:                                                                              |
|           | Gate Key is kept in container key box.                                               |
|           | <b>AFTER CLASS</b> , please <b>LOCK</b> the lot gates in the <b>OPEN</b> position.   |
|           |                                                                                      |
|           | Cordoning:                                                                           |
|           | Separate "range" from parking and/or traffic lanes                                   |
|           | Cone off (E-to-W) from cement barriers along light poles                             |
|           | to edge of lot/sidewalk.  Cone off entrance to parking lot by container and can also |
|           | lock the gate.                                                                       |
|           | Towing:                                                                              |
|           | Naylor Towing or Tiger Towing                                                        |
|           | 208-343-0712 208-376-6266                                                            |
|           | Restrooms:                                                                           |
|           | Port-a-Potty Combo No lock  Trash Disposal:                                          |
|           | Take out to dumpster between Vo-Tec and main bldg.                                   |
|           | OTHER:                                                                               |
|           |                                                                                      |
|           |                                                                                      |
|           |                                                                                      |
|           |                                                                                      |
|           |                                                                                      |
|           |                                                                                      |
|           | 1                                                                                    |

## NAM Skyview High School, Nampa

ON-CALL: 208-639-4554

NOTE: Number of cones on diagram may not reflect actual number of cones needed/used.

v. 2024.1 Page: 2