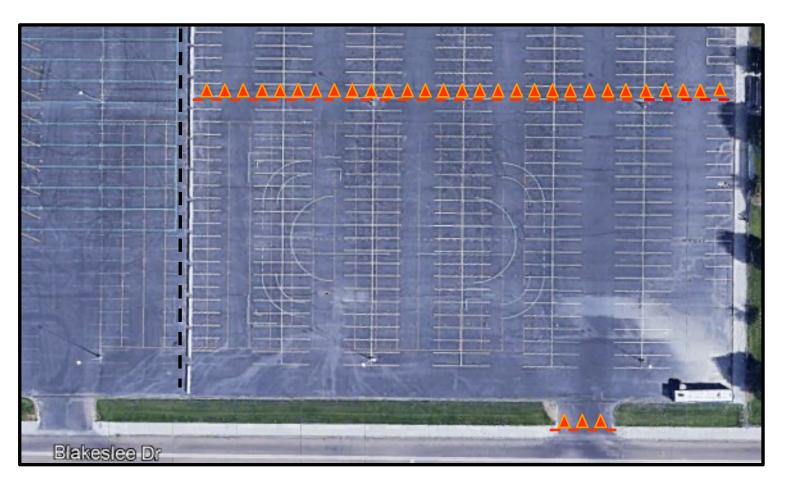

## **CORDONING CONE MAP**

**— — — =** Cement Barriers

▲ - - - = Required cordoning

NOTE: Number of cones on diagram may not reflect actual number of cones needed/used.

v. 2024.1 Page: 3