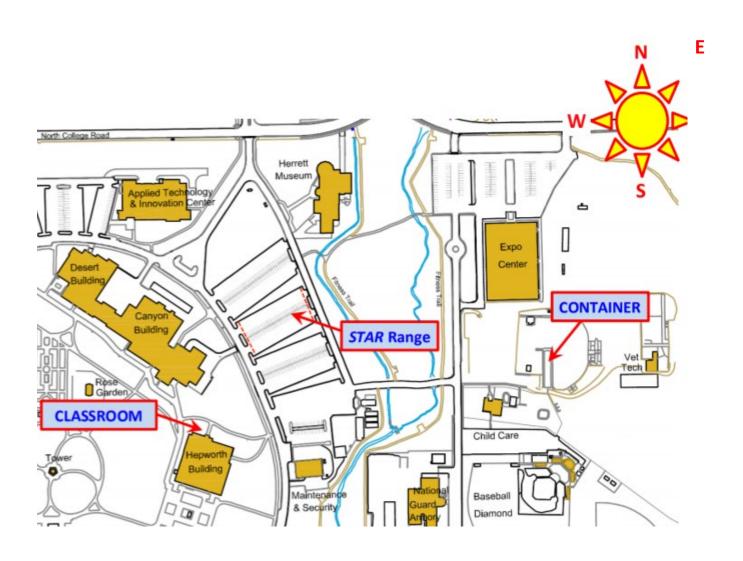

| CLASSROOM                                                                                                                   | RANGE                                                                                                                                                                                |
|-----------------------------------------------------------------------------------------------------------------------------|--------------------------------------------------------------------------------------------------------------------------------------------------------------------------------------|
| Location: Hepworth Building Room 179 On the EAST side of campus.                                                            | Location: Range is in the NORTHEAST parking lot by the Hepworth Building, in the center of the three parking lots.                                                                   |
|                                                                                                                             | Container is EAST of the Expo Center and Child Care Center. Located next to the Rodeo Horse Arena and the Rope's Course on your left in a brown container. Container is not marked.  |
|                                                                                                                             | Set-Up will take MUCH LONGER as the container is approx. 900' away from the range. Allow an additional HOUR (paid) each for setup and tear down to shuttle bikes and equipment.      |
|                                                                                                                             | Note: Students <b>cannot</b> help move bikes on or off the range.                                                                                                                    |
| Access: Building will be opened by campus security. However, there are keys in the container for the classroom as a backup. | Access: Golf cart keys are kept in the container in the key box. Do not park vehicles on the gravel road in front of the container.                                                  |
| Supplies:                                                                                                                   | Cordoning:                                                                                                                                                                           |
| Kept in cabinet labeled "STAR Site Supplies"                                                                                | Done by campus security.                                                                                                                                                             |
| A/V:                                                                                                                        | Towing:                                                                                                                                                                              |
| Use classroom computer and projector. See "Twin Falls AV Instructions."                                                     | 1st Call 208-732-6605 Security for approval. Security office has the keys for the white work truck with KK plates. You will need to get in touch with security to have them move it. |
| Username: Your CSI Login                                                                                                    |                                                                                                                                                                                      |
| Password: Birthdate (MMDDYYYY)                                                                                              | 2 <sup>nd</sup> Call 208-734-6138 Magic Valley Towing                                                                                                                                |
| Use <b>STAR</b> USB to retrieve files for class located in cabinet.                                                         |                                                                                                                                                                                      |
| Restrooms:                                                                                                                  | Restrooms:                                                                                                                                                                           |
| Across from classroom.                                                                                                      | In Hepworth Building across from classroom.                                                                                                                                          |
| Trash Disposal:                                                                                                             | Trash Disposal:                                                                                                                                                                      |
| Take out to hallway trash cans.                                                                                             | Take out to garbage cans next to range.                                                                                                                                              |

#### **CAMPUS MAP**

v. 2023.2 Page: 2