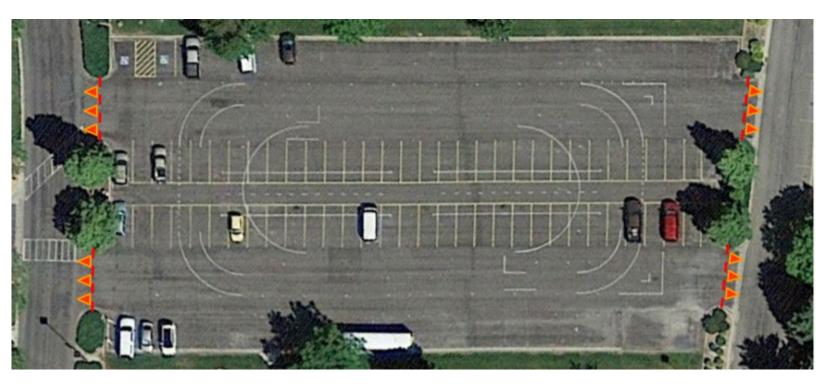

| Trash Disposal:                                                                                                                                                                      |
| Take out to hallway trash cans.                                                                                             | Take out to garbage cans next to range.                                                                                                                                              |

v. 2023.2 Page: 1

### TWI College of Southern Idaho, Twin Falls

ON-CALL: 208-639-4554

#### **CAMPUS MAP**



v. 2023.2 Page: 2

# TWI College of Southern Idaho, Twin Falls

ON-CALL: 208-639-4554

### **CORDONING CONE MAP**



=Done By Security with Barriers

v. 2023.2 Page: 3