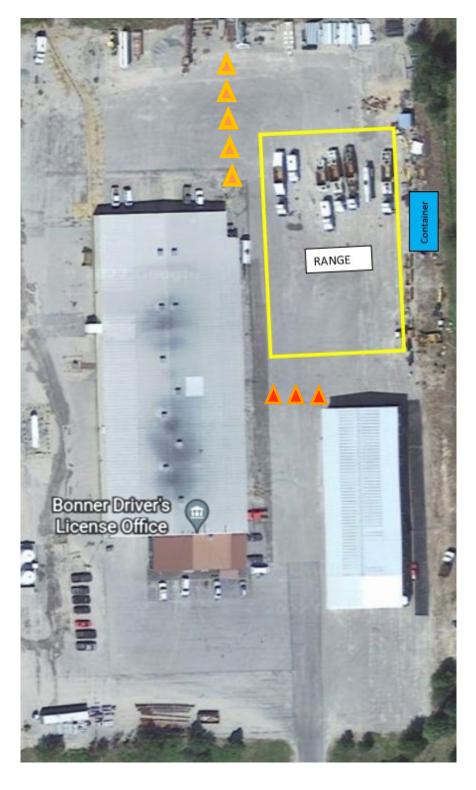

## **OPTIONAL CORDONING OFF RANGE**

= Required cordoning

= Optional Cordoning

NOTE: Number of cones on diagram may not reflect actual number of cones needed/used.

v. 2022.1 Page: 3