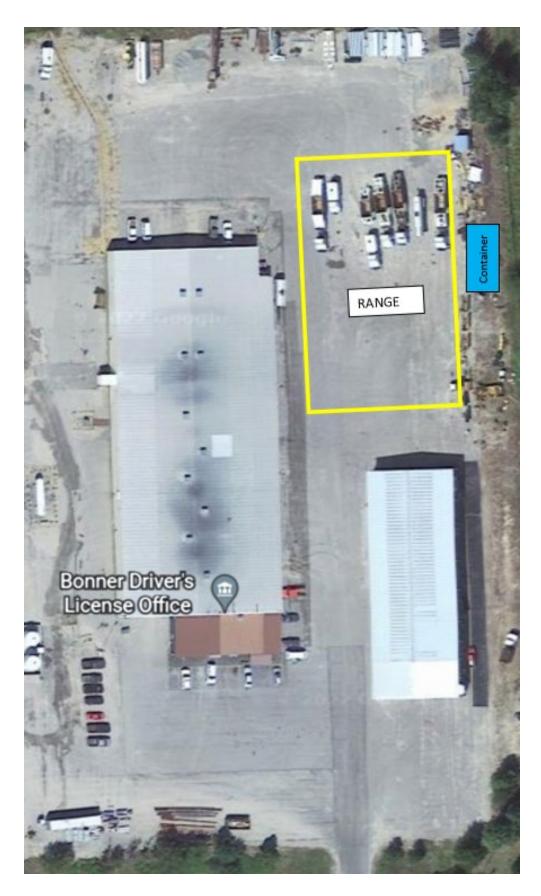

| CLASSROOM       | RANGE                                                      |
|-----------------|------------------------------------------------------------|
| Location:       | Location:                                                  |
| n/a             | Parking lot behind building for Priest River Motor Vehicle |
| Access:         | Access:                                                    |
|                 | n/a                                                        |
| Supplies:       | Cordoning:                                                 |
|                 | None required                                              |
|                 | TOWING:                                                    |
|                 | Mark Reed, 208-290-6650                                    |
| Restrooms:      | RESTROOMS:                                                 |
|                 | Port-A-Potty Combo: None                                   |
| Trash Disposal: | Trash Disposal:                                            |
|                 | Trash bin by the flagpole                                  |
|                 |                                                            |